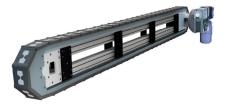

## Modular transport system TAKTOFLEX

POWERED BY SEW-EURODRIVE

- Highly flexible transport system thanks to modular design (180° / 135° / 90° / 45° curves)
- High speeds of up to 4 m/s
- Patented steering system for minimum wear in the bends curves
- Compact design with high load capacity
- Loads up to 10 kg per mover possible

- Optimized transition areas for gentle product transportation
- Durable, robust and reliable
- Customized adaptations possible

## **Optional:**

- Workpiece carrier identification via RFID
- Power on Board (contactless energy supply of the workpiece carriers)

Find out now! www.taktoflex.com