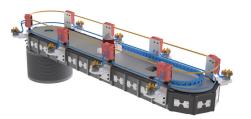

## Modular transport system TAKTOFLEX

POWERED BY SEW-EURODRIVE

- Highly flexible transport system thanks to modular design (180° / 135° / 90° / 45° curves)
- High speeds of up to 4 m/s
- Patented steering system for minimum wear in the bends curves
- Compact design with high load capacity
- Loads up to 10 kg per mover possible

- Optimized transition areas for gentle product transportation
- Durable, robust and reliable
- Customized adaptations possible

## **Optional:**

- Workpiece carrier identification via RFID
- Power on Board (contactless energy supply of the workpiece carriers)

Find out now! www.taktoflex.com